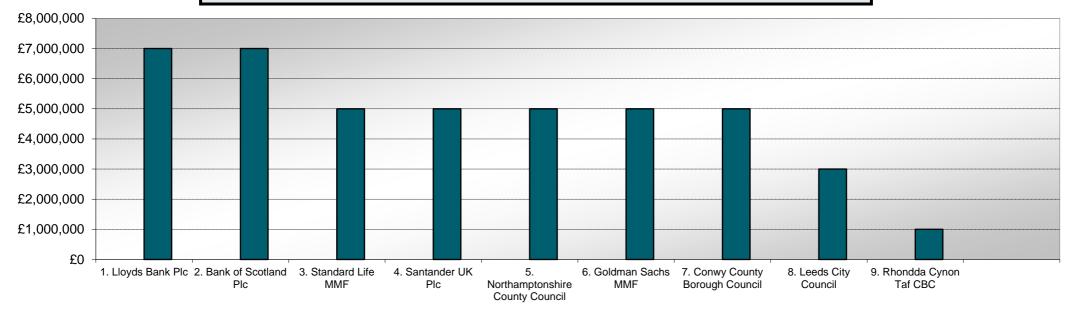

| Counterparty                       | Principal  | % of Total<br>Holding | WAM<br>(Days) | WAYield | WADefault |
|------------------------------------|------------|-----------------------|---------------|---------|-----------|
| 1. Lloyds Bank Plc                 | £7,000,000 | 16.28%                | 1             | 0.70%   | 0.000%    |
| Bank of Scotland Plc               | £7,000,000 | 16.28%                | 1             | 0.40%   | 0.000%    |
| 3. Standard Life MMF               | £5,000,000 | 11.63%                | 1             | 0.45%   | 0.000%    |
| 4. Santander UK Plc                | £5,000,000 | 11.63%                | 1             | 0.45%   | 0.000%    |
| 5. Northamptonshire County Council | £5,000,000 | 11.63%                | 62            | 0.55%   | 0.003%    |
| 6. Goldman Sachs MMF               | £5,000,000 | 11.63%                | 1             | 0.37%   | 0.000%    |
| 7. Conwy County Borough Council    | £5,000,000 | 11.63%                | 16            | 0.40%   | 0.001%    |
| 8. Leeds City Council              | £3,000,000 | 6.98%                 | 25            | 0.80%   | 0.001%    |
| 9. Rhondda Cynon Taf CBC           | £1,000,000 | 2.33%                 | 4             | 0.50%   | 0.000%    |
|                                    |            |                       |               |         |           |